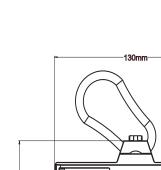

### APPLICATIONS

- Construction sites
- Workshops
- Optional tripod, floor mount and magnet Garages
  - Warehouses
    - Outdoor night projects
    - Emergency repair situations

| SPECIFICATIONS |                          |                                                        |
|----------------|--------------------------|--------------------------------------------------------|
| Product Code   | LWL-60W-50               |                                                        |
| Electrical     | Input Voltage            | 120V AC, 50-60Hz                                       |
|                | Power Consumption        | 60W                                                    |
| Specs          | Colour Temperature       | 5000K                                                  |
|                | CRI                      | 80+                                                    |
|                | Lumen Output             | 7200                                                   |
|                | Efficacy                 | 120 LM/W                                               |
|                | Beam Angle               | 360°                                                   |
| LED            | Туре                     | Epistar 2835                                           |
|                | Life Span                | 50,000 Hours                                           |
|                | # per foot / unit        | 408                                                    |
| Design         | Dimensions (Inches)      | 5.12"W x 10.4"H                                        |
|                | Dimensions (Millimeters) | 130mm x 215mm                                          |
|                | Finish Colour / Trims    | Black, yellow                                          |
|                | Product Material         | Stainless steel guard                                  |
|                | Max Single Run Length    | 10 LED work lights                                     |
|                | Operating Temperature    | -20°C to 40°C                                          |
|                | Approved Location        | Damp                                                   |
|                | Mounting                 | Optional tripod, floor mount, magnet mount accessories |
| Warranty       | 5 years                  |                                                        |
| Approvals      | cETLus and DLC           |                                                        |