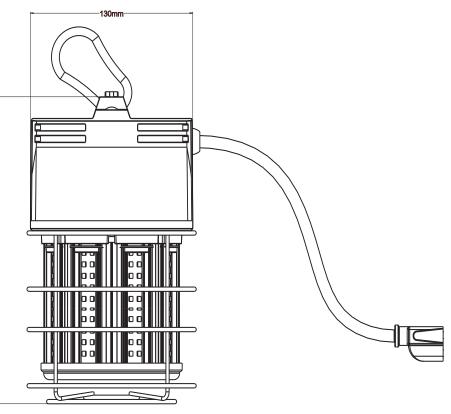

FEATURES

• 5ft power cord with plug

Lumen output: 7200LM

• Built-in hidden socket

• Stainless steel guard

• LED colour: 5000K

• Up to 10 LED Work Lights per 120V AC tap

### APPLICATIONS

- Construction sites
- Workshops
- Optional tripod, floor mount and magnet Garages
  - Warehouses
    - Outdoor night projects
    - Emergency repair situations

| SPECIFICATIONS |                          |                                                        |
|----------------|--------------------------|--------------------------------------------------------|
| Product Code   | LWL-60W-50               |                                                        |
| Electrical     | Input Voltage            | 120V AC, 50-60Hz                                       |
|                | Power Consumption        | 60W                                                    |
| Specs          | Colour Temperature       | 5000K                                                  |
|                | CRI                      | 80+                                                    |
|                | Lumen Output             | 7200                                                   |
|                | Efficacy                 | 120 LM/W                                               |
|                | Beam Angle               | 360°                                                   |
| LED            | Туре                     | Epistar 2835                                           |
|                | Life Span                | 50,000 Hours                                           |
|                | # per foot / unit        | 408                                                    |
| Design         | Dimensions (Inches)      | 5.12"W x 10.4"H                                        |
|                | Dimensions (Millimeters) | 130mm x 215mm                                          |
|                | Finish Colour / Trims    | Black, yellow                                          |
|                | Product Material         | Stainless steel guard                                  |
|                | Max Single Run Length    | 10 LED work lights                                     |
|                | Operating Temperature    | -20°C to 40°C                                          |
|                | Approved Location        | Damp                                                   |
|                | Mounting                 | Optional tripod, floor mount, magnet mount accessories |
| Warranty       | 5 years                  |                                                        |
| Approvals      | cETLus and DLC           |                                                        |