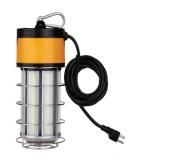

FEATURES

• 5ft power cord with plug

Lumen output: 7200LM

• Built-in hidden socket

• Stainless steel guard

• LED colour: 5000K

• Up to 10 LED Work Lights per 120V AC tap

# 60W LED Work Light

The 60W LED Work Light offers energy-saving, impact-resistant, long-life, temporary lighting solutions for illuminating construction sites, shops, garages, and warehouses.

Damp locations

### APPLICATIONS

- Construction sites
- Workshops
- Optional tripod, floor mount and magnet Garages
  - Warehouses
    - Outdoor night projects
    - Emergency repair situations

| SPECIFICATIONS |                          |                                                        |
|----------------|--------------------------|--------------------------------------------------------|
| Product Code   | LWL-60W-50               |                                                        |
| Electrical     | Input Voltage            | 120V AC, 50-60Hz                                       |
|                | Power Consumption        | 60W                                                    |
| Specs          | Colour Temperature       | 5000K                                                  |
|                | CRI                      | 80+                                                    |
|                | Lumen Output             | 7200                                                   |
|                | Efficacy                 | 120 LM/W                                               |
|                | Beam Angle               | 360°                                                   |
| LED            | Туре                     | Epistar 2835                                           |
|                | Life Span                | 50,000 Hours                                           |
|                | # per foot / unit        | 408                                                    |
| Design         | Dimensions (Inches)      | 5.12"W x 10.4"H                                        |
|                | Dimensions (Millimeters) | 130mm x 215mm                                          |
|                | Finish Colour / Trims    | Black, yellow                                          |
|                | Product Material         | Stainless steel guard                                  |
|                | Max Single Run Length    | 10 LED work lights                                     |
|                | Operating Temperature    | -20°C to 40°C                                          |
|                | Approved Location        | Damp                                                   |
|                | Mounting                 | Optional tripod, floor mount, magnet mount accessories |
| Warranty       | 5 years                  |                                                        |
| Approvals      | cETLus and DLC           |                                                        |