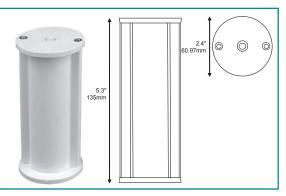

#### CONCRETE FORM

LEDD-CF Recommended for easy installation in concrete pour applications.

2299 Kenmore Ave., Tonawanda, NY 14207 T 800.527.2923 • F 800.527.4358 • nsIsales@nslusa.com **nslusa.com**