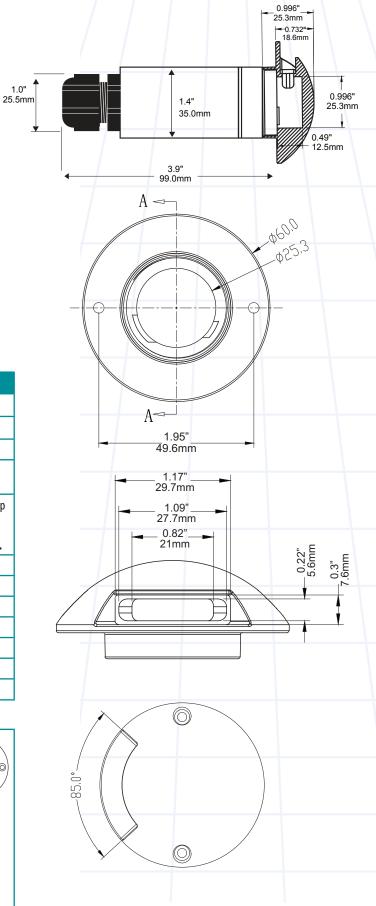

#### **Features**

- Dimmable with dimmable power supplies
- ✓ Long life 50,000 hours
- Low power consumption 3 watts per fixture
- Safe 12 volt, Class 2 power supply (not included)
- ✓ Up to 30 fixtures per power supply
- ✓ cETLus listed for in-wall, in-floor, outdoor wet, and outdoor burial applications
- Fits in any 1.5" diameter hole, 4" long
- ✓ Stainless steel construction (SUS 316)
- ✓ Available concrete form for concrete pour applications
- ✓ 3 year limited warranty

#### **Specifications**

|                       | LED Disc Light Dome                                                                                                                                                                                                       |
|-----------------------|---------------------------------------------------------------------------------------------------------------------------------------------------------------------------------------------------------------------------|
| Product Code          | LEDD-C-XX-D                                                                                                                                                                                                               |
| Voltage               | 12V DC                                                                                                                                                                                                                    |
| Power Consumption (W) | 3 watts                                                                                                                                                                                                                   |
| LED Colors            | Cool White 98 lumens @ 5500K<br>Warm White 95 lumens @ 2700K                                                                                                                                                              |
| Wiring Options        | Fixtures can be parallel wired or "Daisy chained" together with up<br>to 18 fixtures on our largest dimmable driver.<br>NOTE: Use LW-18G-CL2 for all in-wall<br>applications. Use LW-18G-BUR for all burial applications. |
| LED Life              | 50,000 hours                                                                                                                                                                                                              |
| CRI                   | 80+                                                                                                                                                                                                                       |
| Cover Finish          | Stainless Steel SUS316                                                                                                                                                                                                    |
| Barrel Finish         | Stainless Steel SUS316                                                                                                                                                                                                    |
| LED Type              | 5050                                                                                                                                                                                                                      |
| Lens                  | Clear Tempered Glass                                                                                                                                                                                                      |
| Approvals             | cETLus listed for wet, IC, wall and direct burial applications.                                                                                                                                                           |