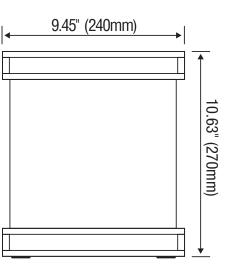

## APPLICATIONS -

- Hallways
- Lobbies
- Banquet halls
- Retail
- Restaurants

| SPECIFICATIONS |                          |                             |
|----------------|--------------------------|-----------------------------|
| Product Code   | WSL-15-XXK–BN            |                             |
| Electrical     | Input Voltage            | 120V AC                     |
|                | Power Consumption        | 15W                         |
| Specs          | Colour Temperature       | 3000K                       |
|                | CRI                      | 80+                         |
|                | Lumen Output             | 1600LM                      |
|                | Dimmable                 | Yes (with most ELV dimmers) |
|                | Beam Angle               | 180°                        |
| LED            | Life Span                | 50,000 Hours                |
| Design         | Dimensions (Inches)      | 9.45 x 10.63"               |
|                | Dimensions (Millimeters) | 240.03 x 270mm              |
|                | Finish Colour / Trims    | Brushed Nickel              |
|                | Product Material         | Metal/acrylic               |
|                | Approved Location        | Indoor                      |
|                | Mounting                 | Wall                        |
| Warranty       | 5 years                  |                             |
| Approvals      | cETLus and Energy Star   |                             |