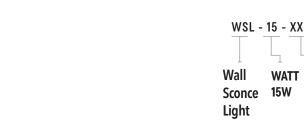

## APPLICATIONS -

- Hallways
- Lobbies
- Banquet halls
- Retail
- Restaurants

| SPECIFICATIONS |                          |                             |
|----------------|--------------------------|-----------------------------|
| Product Code   | WSL-15-XXK–BN            |                             |
| Electrical     | Input Voltage            | 120V AC                     |
|                | Power Consumption        | 15W                         |
| Specs          | Colour Temperature       | 3000K                       |
|                | CRI                      | 80+                         |
|                | Lumen Output             | 1600LM                      |
|                | Dimmable                 | Yes (with most ELV dimmers) |
|                | Beam Angle               | 180°                        |
| LED            | Life Span                | 50,000 Hours                |
| Design         | Dimensions (Inches)      | 9.45 x 10.63"               |
|                | Dimensions (Millimeters) | 240.03 x 270mm              |
|                | Finish Colour / Trims    | Brushed Nickel              |
|                | Product Material         | Metal/acrylic               |
|                | Approved Location        | Indoor                      |
|                | Mounting                 | Wall                        |
| Warranty       | 5 years                  |                             |
| Approvals      | cETLus and Energy Star   |                             |

## PRODUCT CODES

DIAGRAM

| 5 - <u>XXK</u> | BN        |  |
|----------------|-----------|--|
| - L            |           |  |
| WATT           | ССТ       |  |
| 15W            | 30: 3000K |  |
|                |           |  |