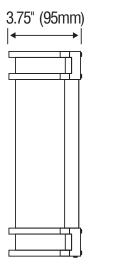

## APPLICATIONS -

- Hallways
- Lobbies
- Banquet halls
- Retail
- Restaurants

| SPECIFICATIONS |                          |                             |
|----------------|--------------------------|-----------------------------|
| Product Code   | WSL-15-XXK–BN            |                             |
| Electrical     | Input Voltage            | 120V AC                     |
|                | Power Consumption        | 15W                         |
| Specs          | Colour Temperature       | 3000K                       |
|                | CRI                      | 80+                         |
|                | Lumen Output             | 1600LM                      |
|                | Dimmable                 | Yes (with most ELV dimmers) |
|                | Beam Angle               | 180°                        |
| LED            | Life Span                | 50,000 Hours                |
| Design         | Dimensions (Inches)      | 9.45 x 10.63"               |
|                | Dimensions (Millimeters) | 240.03 x 270mm              |
|                | Finish Colour / Trims    | Brushed Nickel              |
|                | Product Material         | Metal/acrylic               |
|                | Approved Location        | Indoor                      |
|                | Mounting                 | Wall                        |
| Warranty       | 5 years                  |                             |
| Approvals      | cETLus and Energy Star   |                             |