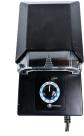

## 12V AC, 100W Transformer

A small transformer for smaller installations. Comes with built in photocell and mechanical timer.

## **FEATURES**

- Composite body
- Built-in mechanical timer
- Built-in photocell
- 12V/100W output, 120V input
- Transparent sliding lid design
- Overload protection
- IP65 weatherproof

- 72"SJT(W) cable, heavy gauge, grounded and water resistant power cord with molded plug
- 50,000 hour life
- 2 comm terminals
- 12V, 15V terminals
- 15 years warranty
- 7.5" by 4.4" by 4.5"