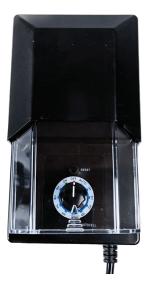

## 12V AC, 100W Transformer

A small transformer for smaller installations. Comes with built in photocell and mechanical timer.

## **FEATURES**

- Composite body
- Built-in mechanical timer
- Built-in photocell
- 12V/100W output, 120V input
- Transparent sliding lid design
- Overload protection
- IP65 weatherproof

- 72"SJT(W) cable, heavy gauge, grounded and water resistant power cord with molded plug
- 50,000 hour life
- 2 comm terminals
- 12V, 15V terminals
- 15 years warranty
- 7.5" by 4.4" by 4.5"