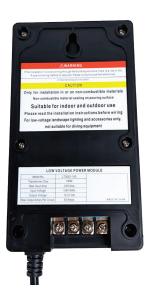

| SPECIFICATIONS |                          |                                                            |
|----------------|--------------------------|------------------------------------------------------------|
| Product Code   | ACC-TR-100W              |                                                            |
| Electrical     | Input Voltage            | 120V                                                       |
|                | Output Voltage           | 12V AC                                                     |
|                | Power                    | 100W                                                       |
|                | Max Output Current       | 8.5A                                                       |
| Specs          | Colour Temperature       | Cool White 98 lumens @ 5500K; Warm White 95 lumens @ 2700K |
|                | Life Span                | 50,000 Hours                                               |
| Design         | Dimensions (Inches)      | 7.5 x 4.33"                                                |
|                | Dimensions (Millimeters) | 190 x 110mm                                                |
|                | Finish                   | Black                                                      |
|                | Material                 | Composite                                                  |
|                | Operating Temperature    | -20 to 40°C                                                |
|                | Mounting                 | On Wall                                                    |
|                | IP Rating                | IP65                                                       |
| Warranty       | 15 years                 |                                                            |
| Approvals      | cETLus                   |                                                            |