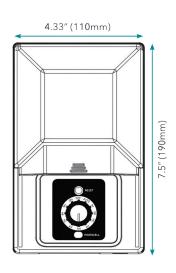

## 12V AC, 100W Transformer

A small transformer for smaller installations. Comes with built in photocell and mechanical timer.

## **FEATURES**

- Composite body
- Built-in mechanical timer
- Built-in photocell
- 12V/100W output, 120V input
- Transparent sliding lid design
- Overload protection
- IP65 weatherproof

- 72"SJT(W) cable, heavy gauge, grounded and water resistant power cord with molded plug
- 50,000 hour life
- 2 comm terminals
- 12V, 15V terminals
- 15 years warranty
- 7.5" by 4.4" by 4.5"

| SPECIFICATIONS |                          |                                                            |
|----------------|--------------------------|------------------------------------------------------------|
| Product Code   | ACC-TR-100W              |                                                            |
| Electrical     | Input Voltage            | 120V                                                       |
|                | Output Voltage           | 12V AC                                                     |
|                | Power                    | 100W                                                       |
|                | Max Output Current       | 8.5A                                                       |
| Specs          | Colour Temperature       | Cool White 98 lumens @ 5500K; Warm White 95 lumens @ 2700K |
|                | Life Span                | 50,000 Hours                                               |
| Design         | Dimensions (Inches)      | 7.5 x 4.33"                                                |
|                | Dimensions (Millimeters) | 190 x 110mm                                                |
|                | Finish                   | Black                                                      |
|                | Material                 | Composite                                                  |
|                | Operating Temperature    | -20 to 40°C                                                |
|                | Mounting                 | On Wall                                                    |
|                | IP Rating                | IP65                                                       |
| Warranty       | 15 years                 |                                                            |
| Approvals      | cETLus                   |                                                            |

## DIAGRAM