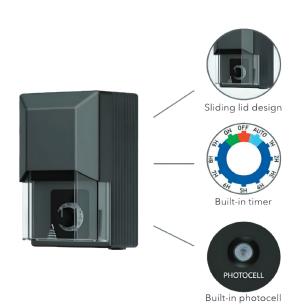

## **FEATURES**

- Composite body
- Built-in mechanical timer
- Built-in photocell
- 12V/100W output, 120V input
- Transparent sliding lid design
- Overload protection
- IP65 weatherproof

- 72"SJT(W) cable, heavy gauge, grounded and water resistant power cord with molded plug
- 50,000 hour life
- 2 comm terminals
- 12V, 15V terminals
- 15 years warranty
- 7.5" by 4.4" by 4.5"

## DIAGRAM