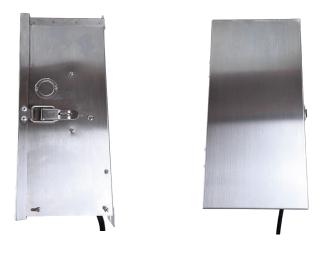

## 12-15V AC, 300W Transformer

A 300W transformer, in a stainless-steel case. Enough power to run most landscape light systems. For bigger properties, run 2 units.

(1) 120V

Intertek

## FEATURES

- Stainless steel case
- 300W output, 110V input
- 1 common terminal, with 12V, 13V, 14V, 15V terminals
- 6.1" by 5.3" by 11.6" dimensions
- Quick mount bracket
- Sealed removable lockable hinged door

- Pre-scored knockout sides and bottom panel
- Tool-less removable bottom panel
- Fully encapsulated Toroid Core
- 304L stainless steel enclosure
- 15 years warranty

| SPECIFICATIONS |                          |                                                            |
|----------------|--------------------------|------------------------------------------------------------|
| Product Code   | ACC-TR-300W              |                                                            |
| Electrical     | Input Voltage            | 120V                                                       |
|                | Output Voltage           | 12V, 13V, 14V, 15V AC                                      |
|                | Power                    | 300W                                                       |
|                | Max Output Current       | 8.5A                                                       |
|                | Primary Protection       | 25 AMP breaker                                             |
| Specs          | Colour Temperature       | Cool White 98 lumens @ 5500K; Warm White 95 lumens @ 2700K |
|                | Life Span                | 50,000 Hours                                               |
| Design         | Dimensions (Inches)      | 11.6 x 6.1"                                                |
|                | Dimensions (Millimeters) | 295 x 155mm                                                |
|                | Finish                   | Black                                                      |
|                | Material                 | Composite                                                  |
|                | Operating Temperature    | -20 to 40°C                                                |
|                | Mounting                 | On Wall                                                    |
|                | IP Rating                | IP65                                                       |
| Warranty       | 15 years                 |                                                            |
| Approvals      | cETLus                   |                                                            |