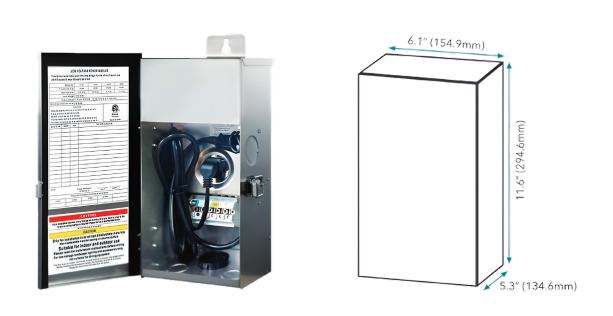

## FEATURES

- Stainless steel case
- 300W output, 110V input
- 1 common terminal, with 12V, 13V, 14V, 15V terminals
- 6.1" by 5.3" by 11.6" dimensions
- Quick mount bracket
- Sealed removable lockable hinged door

- Pre-scored knockout sides and bottom panel
- Tool-less removable bottom panel
- Fully encapsulated Toroid Core
- 304L stainless steel enclosure
- 15 years warranty

| SPECIFICATIONS |                          |                                                            |
|----------------|--------------------------|------------------------------------------------------------|
| Product Code   | ACC-TR-300W              |                                                            |
| Electrical     | Input Voltage            | 120V                                                       |
|                | Output Voltage           | 12V, 13V, 14V, 15V AC                                      |
|                | Power                    | 300W                                                       |
|                | Max Output Current       | 8.5A                                                       |
|                | Primary Protection       | 25 AMP breaker                                             |
| Specs          | Colour Temperature       | Cool White 98 lumens @ 5500K; Warm White 95 lumens @ 2700K |
|                | Life Span                | 50,000 Hours                                               |
| Design         | Dimensions (Inches)      | 11.6 x 6.1"                                                |
|                | Dimensions (Millimeters) | 295 x 155mm                                                |
|                | Finish                   | Black                                                      |
|                | Material                 | Composite                                                  |
|                | Operating Temperature    | -20 to 40°C                                                |
|                | Mounting                 | On Wall                                                    |
|                | IP Rating                | IP65                                                       |
| Warranty       | 15 years                 |                                                            |
| Approvals      | cETLus                   |                                                            |

DIAGRAM