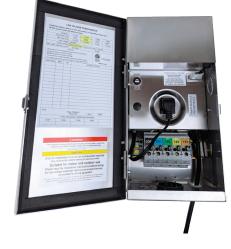

## FEATURES

- Stainless steel case
- 300W output, 110V input
- 1 common terminal, with 12V, 13V, 14V, 15V terminals
- 6.1" by 5.3" by 11.6" dimensions
- Quick mount bracket
- Sealed removable lockable hinged door

- Pre-scored knockout sides and bottom panel
- Tool-less removable bottom panel
- Fully encapsulated Toroid Core
- 304L stainless steel enclosure
- 15 years warranty

| SPECIFICATIONS |                          |                                                            |
|----------------|--------------------------|------------------------------------------------------------|
| Product Code   | ACC-TR-300W              |                                                            |
| Electrical     | Input Voltage            | 120V                                                       |
|                | Output Voltage           | 12V, 13V, 14V, 15V AC                                      |
|                | Power                    | 300W                                                       |
|                | Max Output Current       | 8.5A                                                       |
|                | Primary Protection       | 25 AMP breaker                                             |
| Specs          | Colour Temperature       | Cool White 98 lumens @ 5500K; Warm White 95 lumens @ 2700K |
|                | Life Span                | 50,000 Hours                                               |
| Design         | Dimensions (Inches)      | 11.6 x 6.1"                                                |
|                | Dimensions (Millimeters) | 295 x 155mm                                                |
|                | Finish                   | Black                                                      |
|                | Material                 | Composite                                                  |
|                | Operating Temperature    | -20 to 40°C                                                |
|                | Mounting                 | On Wall                                                    |
|                | IP Rating                | IP65                                                       |
| Warranty       | 15 years                 |                                                            |
| Approvals      | cETLus                   |                                                            |