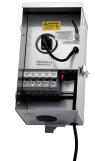

## 12-15V AC, 300W Transformer

A 300W transformer, in a stainless-steel case. Enough power to run most landscape light systems. For bigger properties, run 2 units.

## **FEATURES**

- Stainless steel case
- 300W output, 110V input
- 1 common terminal, with 12V, 13V, 14V, 15V terminals
- 6.1" by 5.3" by 11.6" dimensions
- Quick mount bracket
- Sealed removable lockable hinged door