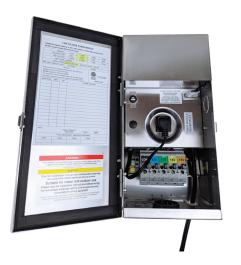

## **FEATURES**

- Stainless steel case
- 300W output, 110V input
- 1 common terminal, with 12V, 13V, 14V, 15V terminals
- 6.1" by 5.3" by 11.6" dimensions
- Quick mount bracket
- Sealed removable lockable hinged door

- Pre-scored knockout sides and bottom panel
- Tool-less removable bottom panel
- Fully encapsulated Toroid Core
- 304L stainless steel enclosure
- 15 years warranty

| SPECIFICATIONS SPECIFICATIONS |                          |                                                            |
|-------------------------------|--------------------------|------------------------------------------------------------|
| Product Code                  | ACC-TR-300W              |                                                            |
| Electrical                    | Input Voltage            | 120V                                                       |
|                               | Output Voltage           | 12V, 13V, 14V, 15V AC                                      |
|                               | Power                    | 300W                                                       |
|                               | Max Output Current       | 8.5A                                                       |
|                               | Primary Protection       | 25 AMP breaker                                             |
| Specs                         | Colour Temperature       | Cool White 98 lumens @ 5500K; Warm White 95 lumens @ 2700K |
|                               | Life Span                | 50,000 Hours                                               |
| Design                        | Dimensions (Inches)      | 11.6 x 6.1"                                                |
|                               | Dimensions (Millimeters) | 295 x 155mm                                                |
|                               | Finish                   | Black                                                      |
|                               | Material                 | Composite                                                  |
|                               | Operating Temperature    | -20 to 40°C                                                |
|                               | Mounting                 | On Wall                                                    |
|                               | IP Rating                | IP65                                                       |
| Warranty                      | 15 years                 |                                                            |
| Approvals                     | cETLus                   |                                                            |