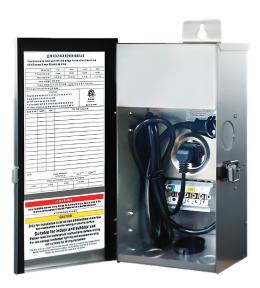

## 12-15V AC, 300W Transformer

A 300W transformer, in a stainless-steel case. Enough power to run most landscape light systems. For bigger properties, run 2 units.

## **FEATURES**

- Stainless steel case
- 300W output, 110V input
- 1 common terminal, with 12V, 13V, 14V, 15V terminals
- 6.1" by 5.3" by 11.6" dimensions
- Quick mount bracket
- Sealed removable lockable hinged door

- Pre-scored knockout sides and bottom panel
- Tool-less removable bottom panel
- Fully encapsulated Toroid Core
- 304L stainless steel enclosure
- 15 years warranty

| SPECIFICATIONS SPECIFICATIONS |                          |                                                            |
|-------------------------------|--------------------------|------------------------------------------------------------|
| Product Code                  | ACC-TR-300W              |                                                            |
| Electrical                    | Input Voltage            | 120V                                                       |
|                               | Output Voltage           | 12V, 13V, 14V, 15V AC                                      |
|                               | Power                    | 300W                                                       |
|                               | Max Output Current       | 8.5A                                                       |
|                               | Primary Protection       | 25 AMP breaker                                             |
| Specs                         | Colour Temperature       | Cool White 98 lumens @ 5500K; Warm White 95 lumens @ 2700K |
|                               | Life Span                | 50,000 Hours                                               |
| Design                        | Dimensions (Inches)      | 11.6 x 6.1"                                                |
|                               | Dimensions (Millimeters) | 295 x 155mm                                                |
|                               | Finish                   | Black                                                      |
|                               | Material                 | Composite                                                  |
|                               | Operating Temperature    | -20 to 40°C                                                |
|                               | Mounting                 | On Wall                                                    |
|                               | IP Rating                | IP65                                                       |
| Warranty                      | 15 years                 |                                                            |
| Approvals                     | cETLus                   |                                                            |