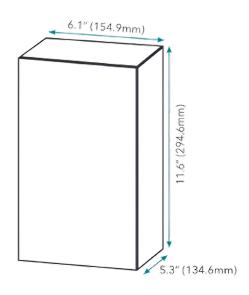

## **FEATURES**

- Stainless steel case
- 300W output, 110V input
- 1 common terminal, with 12V, 13V, 14V, 15V terminals
- 6.1" by 5.3" by 11.6" dimensions
- Quick mount bracket
- Sealed removable lockable hinged door

- Pre-scored knockout sides and bottom panel
- Tool-less removable bottom panel
- Fully encapsulated Toroid Core
- 304L stainless steel enclosure
- 15 years warranty

| SPECIFICATIONS SPECIFICATIONS |                          |                                                            |
|-------------------------------|--------------------------|------------------------------------------------------------|
| Product Code                  | ACC-TR-300W              |                                                            |
| Electrical                    | Input Voltage            | 120V                                                       |
|                               | Output Voltage           | 12V, 13V, 14V, 15V AC                                      |
|                               | Power                    | 300W                                                       |
|                               | Max Output Current       | 8.5A                                                       |
|                               | Primary Protection       | 25 AMP breaker                                             |
| Specs                         | Colour Temperature       | Cool White 98 lumens @ 5500K; Warm White 95 lumens @ 2700K |
|                               | Life Span                | 50,000 Hours                                               |
| Design                        | Dimensions (Inches)      | 11.6 x 6.1"                                                |
|                               | Dimensions (Millimeters) | 295 x 155mm                                                |
|                               | Finish                   | Black                                                      |
|                               | Material                 | Composite                                                  |
|                               | Operating Temperature    | -20 to 40°C                                                |
|                               | Mounting                 | On Wall                                                    |
|                               | IP Rating                | IP65                                                       |
| Warranty                      | 15 years                 |                                                            |
| Approvals                     | cETLus                   |                                                            |