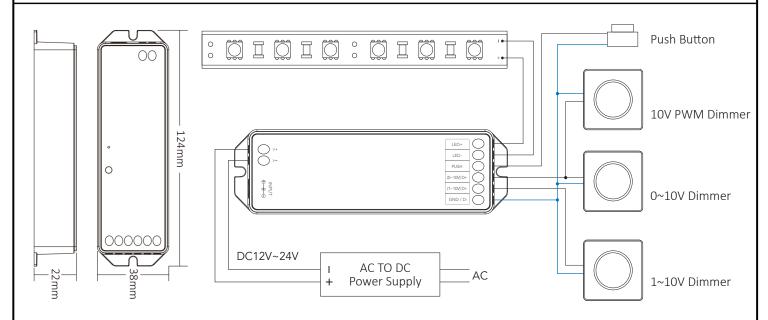

## 0/1~10V Dimming Controller

This dimming driver offers 0-100% brightness control via 0-10V, 1-10V, and PWM signals. Featuring 2.4GHz wireless technology, it supports smartphone and voice assistant control (with a gateway), ensuring reliable performance, long-range transmission, and easy integration into lighting systems.

| Specifications        |                                      |  |  |  |
|-----------------------|--------------------------------------|--|--|--|
| Input Voltage         | DC12-48V                             |  |  |  |
| Output Current        | Max 12A                              |  |  |  |
| Output Power          | 144-576W                             |  |  |  |
| Output Type           | 0~10V/1~10V/10VP-<br>WM/PUSH Dimming |  |  |  |
| Control Signal        | 2.4GHz RF                            |  |  |  |
| Control Distance      | 30m                                  |  |  |  |
| IP Rating             | IP20                                 |  |  |  |
| Dimming Range         | 0.1% - 100%                          |  |  |  |
| Operating Temperature | -10 to 40°C                          |  |  |  |
| Approvals             | RoHS                                 |  |  |  |