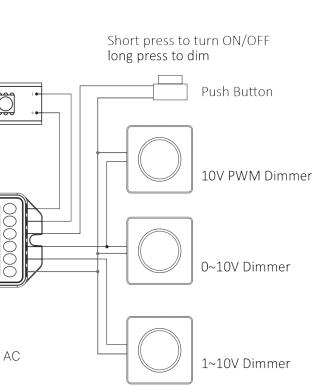

#### DIAGRAM

LED-PUSH

(0~10V) D (1~10V) D

COMPATIBLE FIXTURES

CONNECTION DIAGRAM