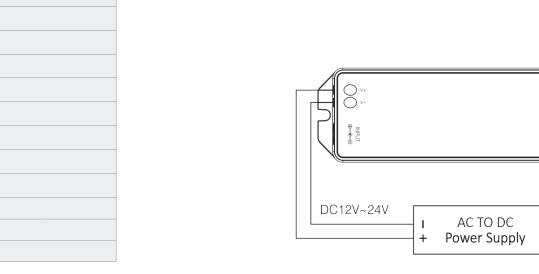

s, offering reliable performance and easy installation.



#### DIAGRAM



LED-PUSH

(0~10V) D (1~10V) D

#### FEATURES

Product Code

Electrical

Specs

Dimensions

Approvals

- Supports 0-10V, 1-10V, and 10V PWM dimming.
- Links with 2.4G remotes via SET button, up to 30m range.
- Auto-transmits signals for extended control distance.
- Includes DND mode for power conservation.

Input Voltage Output Current

**Output Power** 

Output Type

IP Rating

**Control Signal** 

**Control Distance** 

**Dimming Range** 

**Operating Temperature** 

- Compatible with Tuya Smart app (2.4GHz gateway required).
- Supports Alexa, Google Assistant, and other voice controls (gateway required).

Please refer to the 'LED Controllers List' section on page 161

COMPATIBLE FIXTURES

CONNECTION DIAGRAM

## 



**PRODUCT CODES** 

CNTRL-0-10V-DIM

1.50 x 4.88 x 0.87 inches

38 x 124 x 22mm

RoHS

**SPECIFICATIONS** 

CNTRL-0-10V-DIM

DC12-48V

Max 12A

144-576W

0~10V/1~10V/10VPWM/PUSH Dimming

2.4GHz RF

30m

IP20

0.1% - 100%

-10 to 40°C