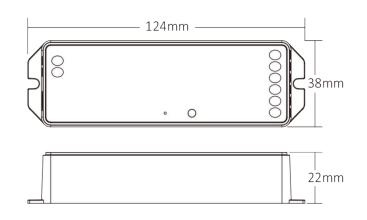

## 

**PRODUCT CODES** 

CNTRL-0-10V-DIM

1.50 x 4.88 x 0.87 inches

38 x 124 x 22mm

RoHS

**SPECIFICATIONS** 

CNTRL-0-10V-DIM