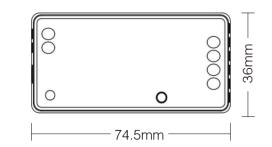

| SPECIFICATIONS |                           |              |
|----------------|---------------------------|--------------|
| Product Code   |                           | CNTRL-2W-CCT |
| Electrical     | Input Voltage             | DC 12 to 48V |
|                | Output                    | 10A/Channel  |
|                | Total Output              | Max 10A      |
| Specs          | Communication Protocol    | 2.4GHz       |
|                | Control Distance          | 30m          |
|                | Working Temperature       | -10 to 40°C  |
| Dimensions     | 2.93 x 1.42 x 0.67 inches |              |
|                | 74.5 x 36 x 17mm          |              |
| Approvals      | RoHS                      |              |

#### DIAGRAM