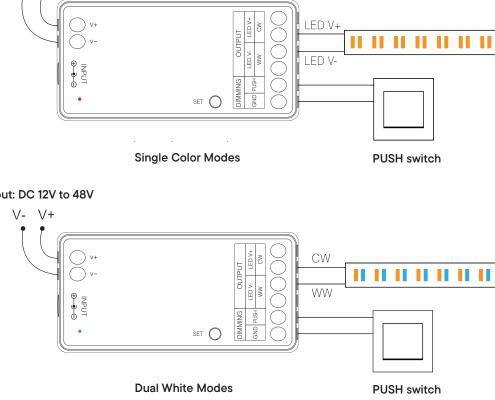

#### 'CONNECT TO LED STRIP' DIAGRAM

NOTE: Controller input voltage must be in accordance with the required voltage of LED Strips.