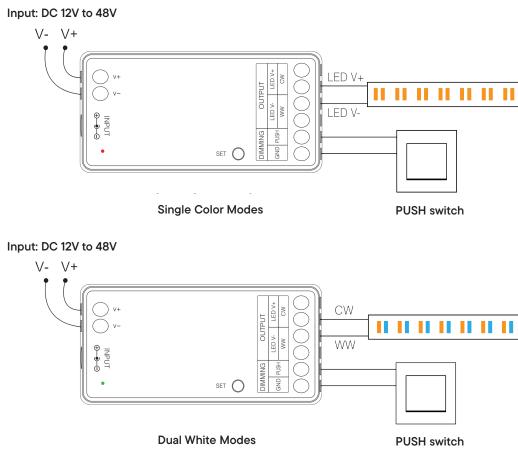

#### 'CONNECT TO LED STRIP' DIAGRAM

NOTE: Controller input voltage must be in accordance with the required voltage of LED Strips.