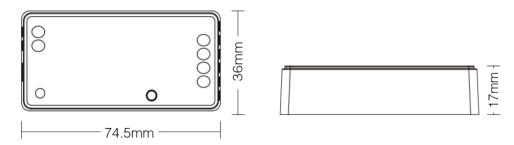

### COMPATIBLE FIXTURES —

Please refer to the 'LED Controllers List' section on page 161

|              |                           | SPECIFICATIONS |
|--------------|---------------------------|----------------|
| Product Code |                           | CNTRL-2W-CCT   |
| Electrical   | Input Voltage             | DC 12 to 48V   |
|              | Output                    | 10A/Channel    |
|              | Total Output              | Max 10A        |
| Specs        | Communication Protocol    | 2.4GHz         |
|              | Control Distance          | 30m            |
|              | Working Temperature       | -10 to 40°C    |
| Dimensions   | 2.93 x 1.42 x 0.67 inches |                |
|              | 74.5 x 36 x 17mm          |                |
| Approvals    | RoHS                      |                |