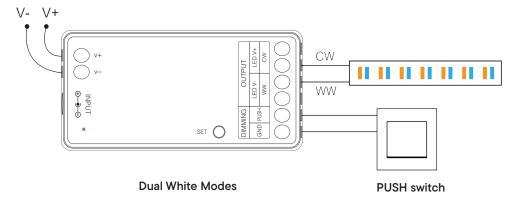

#### DIAGRAM

#### 'CONNECT TO LED STRIP' DIAGRAM

## Input: DC 12V to 48V

#### Input: DC 12V to 48V

NOTE: Controller input voltage must be in accordance with the required voltage of LED Strips.

143