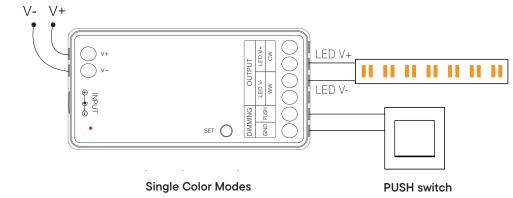

#### DIAGRAM

#### 'CONNECT TO LED STRIP' DIAGRAM

## Input: DC 12V to 48V

#### Input: DC 12V to 48V

NOTE: Controller input voltage must be in accordance with the required voltage of LED Strips.

143