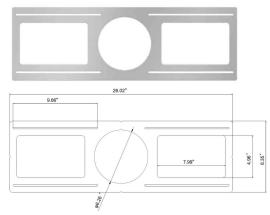

## CONSTRUCTION PLATES

## For 4-Inch: SDL-5CCT-4-CP

## For 6-Inch: SDL-5CCT-6-CP