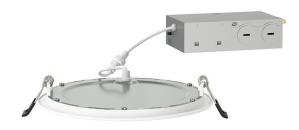

frame.
- High power factor (>0.9).

- IP40, damp location rated.
- · Connector with strain relief design.
- Great spring elasticity, 6N-8N force.
- 50,000 hour life.
- 5 year limited warranty. • Airtight.
- Residential living rooms
  - Kitchens
  - Bathrooms (damp-rated areas)
  - Commercial offices

**APPLICATIONS** 

- Retail displays
- Hospitality spaces
- Hallways and corridors



#### 4-Inch Model (Applies to 6-Inch as well; photos not to scale)



6 Pack: SDL-5CCT-4-WH-6P 1 Pack: SDL-5CCT-4-WH-1P

# DIAGRAM



Dimensions for 4-Inch



Dimensions for 6-Inch



NOTE: Trim Rings and Construction Plates are sold seperately



Ceiling

5 Years

cETLus and Energy Star

103

Warranty

Approvals

Mounting





#### 12 Pack: SDL-5CCT-4-WH-12P

24 Pack: SDL-5CCT-4-WH-24P

# **PRODUCT IMAGE**



## CONSTRUCTION PLATES

## For 4-Inch: SDL-5CCT-4-CP





## For 6-Inch: SDL-5CCT-6-CP