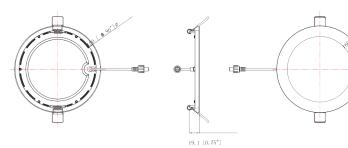

# DIAGRAM

Dimensions for 4-Inch

Dimensions for 6-Inch

NOTE: Trim Rings and Construction Plates are sold seperately

Ceiling

5 Years

cETLus and Energy Star

103