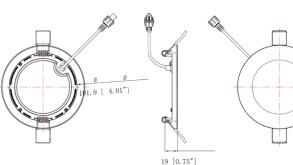

# DIAGRAM

Dimensions for 4-Inch

Dimensions for 6-Inch

NOTE: Trim Rings and Construction Plates are sold seperately

Ceiling

5 Years

cETLus and Energy Star

103