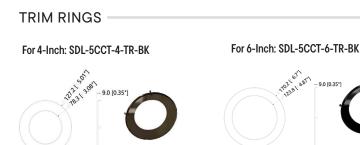

## CONSTRUCTION PLATES

## For 4-Inch: SDL-5CCT-4-CP

## For 6-Inch: SDL-5CCT-6-CP