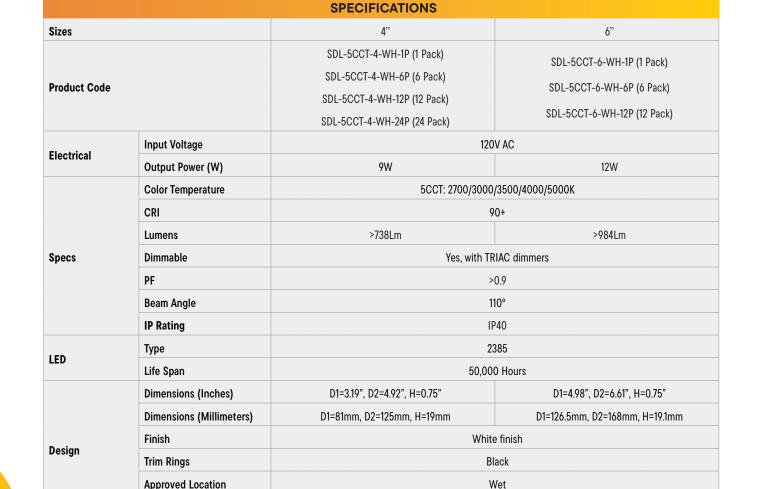

# **5CCT Ultra-Thin LED Recessed Ceiling Light**

With an ultra-thin 9mm profile, double-sided frosted diffuser, and advanced ADC12 aluminum cooling frame, this dimmable LED light offers even illumination, energy efficiency (PF > 0.9), and IP40 protection for wet locations.

## FEATURES

- Ultra-thin 0.35-inch profile.
- 5CCT options: 2700K-5000K.
- High CRI > 90.
- Even light distribution, frosted diffuser.
- Triac dimmable, 5%-100%.
- ADC12 aluminum cooling frame.
- High power factor (>0.9).

- IP40, damp location rated.
- · Connector with strain relief design.
- Great spring elasticity, 6N-8N force.
- 50,000 hour life.
- 5 year limited warranty. • Airtight.
- Residential living rooms
  - Kitchens
  - Bathrooms (damp-rated areas)
  - Commercial offices

**APPLICATIONS** 

- Retail displays
- Hospitality spaces
- Hallways and corridors