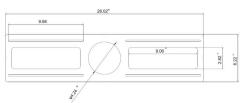

## CONSTRUCTION PLATES

## For 4-Inch: SDL-5CCT-4-CP

## For 6-Inch: SDL-5CCT-6-CP