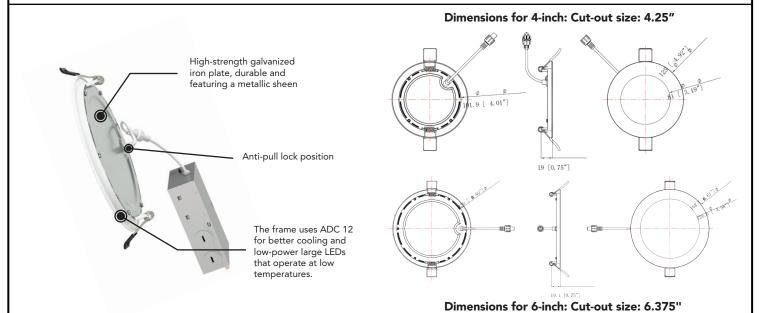

## 5CCT Ultra-Thin LED Recessed Ceiling Light

With an ultra-thin 9mm profile, double-sided frosted diffuser, and advanced ADC12 aluminum cooling frame, this dimmable LED light offers even illumination, energy efficiency (PF > 0.9), and IP40 protection for wet locations.

## **Key Features**

- Ultra-thin 0.35-inch profile.
- 5CCT options: 2700K-5000K.
- High CRI > 90.
- Even light distribution, frosted diffuser.
- Triac dimmable, 5%-100%.
- ADC12 aluminum cooling frame.
- High power factor (>0.9).
- IP40 listed; suitable for wet location.
- Connector with strain relief design.
- Great spring elasticity, 6N-8N force.
- 50,000 hour life.

NATIONAL SPECIALTY LIGHTING

• 5 year limited warranty.

| Specifications   |                     |  |  |  |  |  |
|------------------|---------------------|--|--|--|--|--|
| Sizes            | 4" and 6"           |  |  |  |  |  |
| Input Voltage    | 120V AC             |  |  |  |  |  |
| Wattage          | 9W and 12W          |  |  |  |  |  |
| Lumens           | 738Lm, >984Lm       |  |  |  |  |  |
| Beam Angle       | 110 Degree          |  |  |  |  |  |
| ССТ              | 5ССТ (2700 - 5000К) |  |  |  |  |  |
| CRI              | >90                 |  |  |  |  |  |
| Lifespan         | 50,000 Hours        |  |  |  |  |  |
| Limited Warranty | 5years              |  |  |  |  |  |
| Approvals        | cETLus              |  |  |  |  |  |