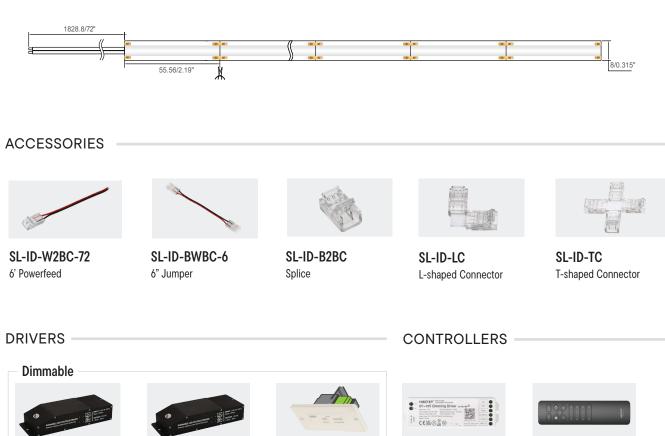

## FEATURES

- Delivers a soft, pixel-free 3000K light with more uniform output than standard tapes.
- Consumes 4.8W per meter.
- Slim 8mm wide, and 3mm high PCB.
- Maintains colour consistency with an SDCM<3.
- IP40 rating ensures protection against dust in indoor environments.
- Backed by a 5-year warranty.
- Under Cabinet

**APPLICATIONS** 

- Displays
- Cove (Low to Mild Ambient Light)
- Wall Grazing

|              |                          | SPECIFICATIONS                                                                                                                                                                                |  |
|--------------|--------------------------|-----------------------------------------------------------------------------------------------------------------------------------------------------------------------------------------------|--|
| Product Code |                          | <ul> <li>SL-ID-30K-LP-XX-A8 [XX: Length in feet; A: 2219 LED; 8: 8mm PCB]</li> <li>Available in 20 or 100 feet; For 20 feet: SL-ID-30K-LP-20-A8; For 100 feet: SL-ID-30K-LP-100-A8</li> </ul> |  |
| Electrical   | Input Voltage            | 24V DC                                                                                                                                                                                        |  |
|              | Power Consumption        | 1.46W/ft (4.8 W/m)                                                                                                                                                                            |  |
|              | Efficacy                 | 110Lm/w                                                                                                                                                                                       |  |
| Specs        | Color Temperature        | 3000К                                                                                                                                                                                         |  |
|              | Lumen Output             | 160Lm/ft (528Lm/m)                                                                                                                                                                            |  |
|              | Beam Angle               | 140°                                                                                                                                                                                          |  |
|              | Dimmable                 | Yes (PWM / 0-10V / 1-10V)                                                                                                                                                                     |  |
| LED          | Chip Type                | 2219                                                                                                                                                                                          |  |
|              | CRI                      | 90                                                                                                                                                                                            |  |
|              | # per meter              | 288                                                                                                                                                                                           |  |
|              | Binning                  | 1BIN                                                                                                                                                                                          |  |
|              | SDCM                     | <3                                                                                                                                                                                            |  |
|              | Lifespan                 | 50,000 Hours                                                                                                                                                                                  |  |
| Design       | Dimensions (Inches)      | .31" W                                                                                                                                                                                        |  |
|              | Dimensions (Millimeters) | 8mm W                                                                                                                                                                                         |  |
|              | Max Length               | 40Ft (12M)                                                                                                                                                                                    |  |
|              | Custom Cuttable          | 2.19" (55.5mm)                                                                                                                                                                                |  |
|              | IP Rating                | IP40                                                                                                                                                                                          |  |
|              | Approved Location        | Indoor                                                                                                                                                                                        |  |
| Warranty     |                          | 5 Years                                                                                                                                                                                       |  |