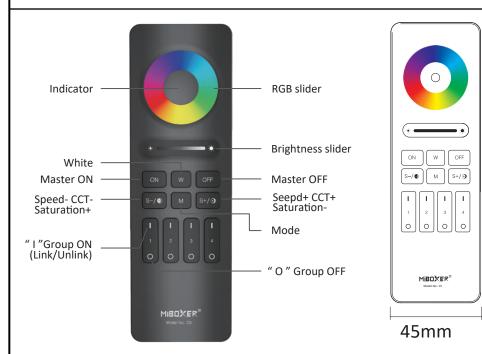

## **4-Zone RGB+CCT Remote**

140mm

This advanced remote uses 2.4GHz RF for precise control up to 30m, supporting four zones and RGB+CCT lighting. It adjusts brightness, color, temperature, and flashing speed, offers 16 million colors, and includes a magnetic base for easy mounting.