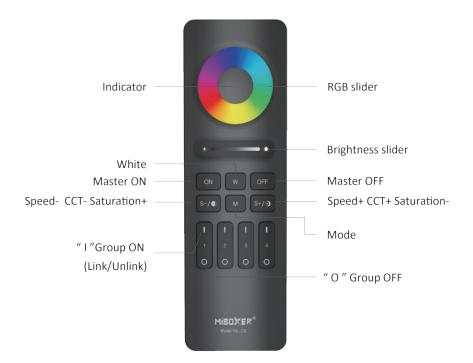

roduct Code |                           | CNTRL-4Z-RGBCCT-RM |
| Electrical   | Working Voltage           | 3V (AAA * 2PCS)    |
|              | Standby Power Consumption | 15 Microamperes    |
|              | Transmitting Power        | 6dBm               |
| Specs        | RF                        | 2.4GHz             |
|              | Control Distance          | 30m                |
|              | Modulation Method         | GFSK               |
|              | Operating Temperature     | -10 to 40°C        |
| Dimensions   | 1.77 x 5.51 x 0.71 inches |                    |
|              | 45 x 140 x 18mm           |                    |
| Approvals    | RoHS                      |                    |

### **PRODUCT CODES**

CNTRL-4Z-RGBCCT-RM





#### **FUNCTIONAL DIAGRAM**



155