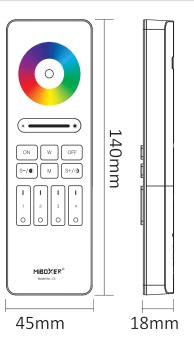

#### COMPATIBLE FIXTURES —

- Please refer to the 'LED Controllers List' section on page 161
- To be used with CNTRL-RGBCCT controller

|              |                           | SPECIFICATIONS     |
|--------------|---------------------------|--------------------|
| Product Code |                           | CNTRL-4Z-RGBCCT-RM |
| Electrical   | Working Voltage           | 3V (AAA * 2PCS)    |
|              | Standby Power Consumption | 15 Microamperes    |
|              | Transmitting Power        | 6dBm               |
| Specs        | RF                        | 2.4GHz             |
|              | Control Distance          | 30m                |
|              | Modulation Method         | GFSK               |
|              | Operating Temperature     | -10 to 40°C        |
| Dimensions   | 1.77 x 5.51 x 0.71 inches |                    |
|              | 45 x 140 x 18mm           |                    |
| Approvals    | RoHS                      |                    |