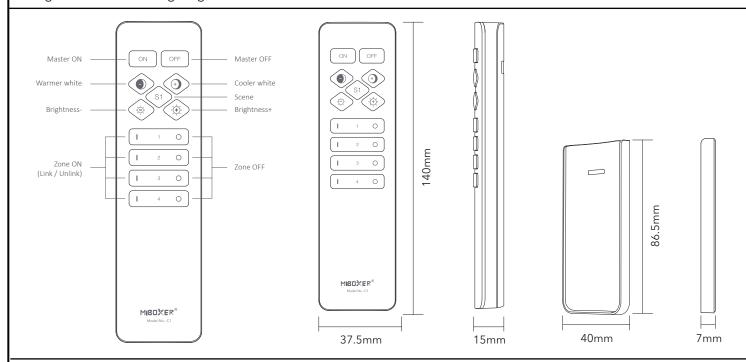

## 4 Zone CCT Remote (Color Temperature Remote)

This remote uses 2.4GHz RF technology for low power consumption, a 30m range, and strong anti-interference. It controls color temperature and brightness across four zones, with a magnetic base for secure installation and a compact, portable design for customizable lighting scenes.