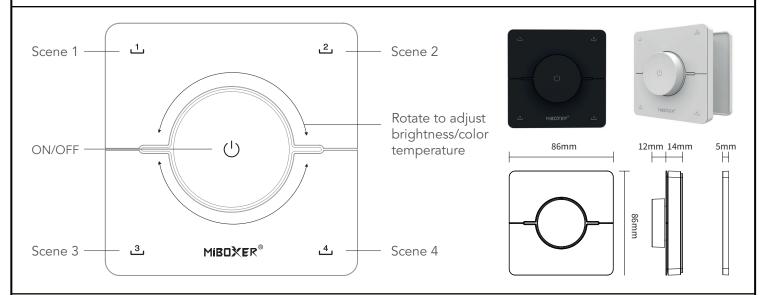

## **Rotating CCT Scene Remote**

This compact remote uses 2.4GHz wireless technology with a 30m range to control brightness and color temperature. It supports four scene presets, simultaneous device control, a rotating dial for adjustments, and magnetic mounting. Available in black or white.